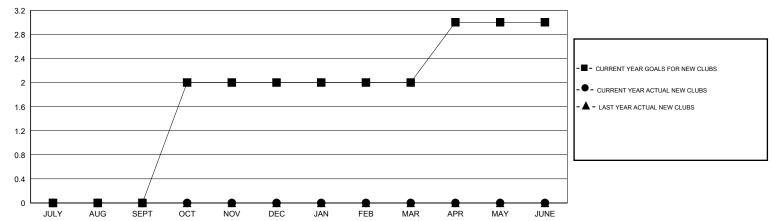

#### GOALS AND ACTUAL NEW CLUBS CUMULATIVE

### **LOCATION MASSACHUSETTS**

 $\mathsf{GMT}\;\mathsf{CA}\;1$ 

|               |                  | Clubs               |                            |                             |                       |                    | Members                    |                              |                             |
|---------------|------------------|---------------------|----------------------------|-----------------------------|-----------------------|--------------------|----------------------------|------------------------------|-----------------------------|
|               | RESU             | LTS FOR 2013-2014   |                            |                             | RESULTS FOR 2013-2014 |                    |                            |                              |                             |
| QUARTER       | NEW CLUB<br>GOAL | ACTUAL NEW<br>CLUBS | ACTUAL<br>DROPPED<br>CLUBS | ACTUAL NET<br>GAIN/<br>LOSS | QUARTER               | NEW MEMBER<br>GOAL | ACTUAL TOTAL MEMBERS ADDED | ACTUAL<br>DROPPED<br>MEMBERS | ACTUAL NET<br>GAIN/<br>LOSS |
| JULY/AUG/SEPT | 0                | 0                   | 0                          | 0                           | JULY/AUG/SEPT         | -30                | 17                         | 52                           | -35                         |
| OCT/NOV/DEC   | 2                | 0                   | 1                          | -1                          | OCT/NOV/DEC           | 70                 | 58                         | 60                           | -2                          |
| JAN/FEB/MAR   | 0                | 0                   | 0                          | 0                           | JAN/FEB/MAR           | 20                 | 34                         | 21                           | 13                          |
| APR/MAY/JUNE  | 1                | 0                   | 0                          | 0                           | APR/MAY/JUNE          | 45                 | 0                          | 0                            | 0                           |