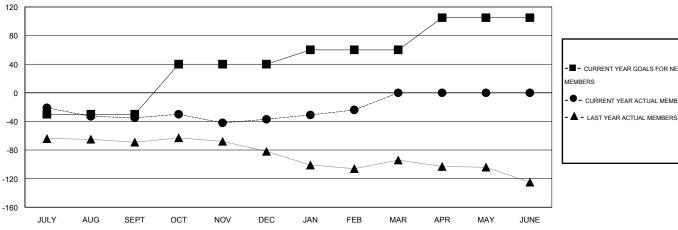

## GOALS AND ACTUAL MEMBERS CUMULATIVE

| - CURRENT YEAR GOALS FOR NEW |
|------------------------------|
| MEMBERS                      |

CURRENT YEAR ACTUAL MEMBERS

| DROPPED CLUBS: 1 |         | 38 CLUBS OF 55 ADDED 1 OR MORE NEW MEMBERS | GENDER DISTRIBI     | 1,265 (68.42%) |  |
|------------------|---------|--------------------------------------------|---------------------|----------------|--|
| DROPPED MEMBERS  |         |                                            | FEMALE              | 584 (31.58%)   |  |
| DECEASED         | 16<br>0 | CLICK HERE FOR HEALTH                      | FAMILY UNIT MEMBERS |                |  |
| OTHER 117        |         | ASSESSMENT DATA                            | HEAD OF HOUSEHOLD   |                |  |
| TOTAL            | 133     |                                            | NON-HEAD OF HOUSEHO | LD             |  |

### **LOCATION MASSACHUSETTS**

 $\mathsf{GMT}\;\mathsf{CA}\;1$ 

|               |                  | Clubs               |                            |                             |                       |                    | Members                    |                              |                             |
|---------------|------------------|---------------------|----------------------------|-----------------------------|-----------------------|--------------------|----------------------------|------------------------------|-----------------------------|
|               | RESU             | LTS FOR 2013-2014   |                            |                             | RESULTS FOR 2013-2014 |                    |                            |                              |                             |
| QUARTER       | NEW CLUB<br>GOAL | ACTUAL NEW<br>CLUBS | ACTUAL<br>DROPPED<br>CLUBS | ACTUAL NET<br>GAIN/<br>LOSS | QUARTER               | NEW MEMBER<br>GOAL | ACTUAL TOTAL MEMBERS ADDED | ACTUAL<br>DROPPED<br>MEMBERS | ACTUAL NET<br>GAIN/<br>LOSS |
| JULY/AUG/SEPT | 0                | 0                   | 0                          | 0                           | JULY/AUG/SEPT         | -30                | 17                         | 52                           | -35                         |
| OCT/NOV/DEC   | 2                | 0                   | 1                          | -1                          | OCT/NOV/DEC           | 70                 | 58                         | 60                           | -2                          |
| JAN/FEB/MAR   | 0                | 0                   | 0                          | 0                           | JAN/FEB/MAR           | 20                 | 34                         | 21                           | 13                          |
| APR/MAY/JUNE  | 1                | 0                   | 0                          | 0                           | APR/MAY/JUNE          | 45                 | 0                          | 0                            | 0                           |